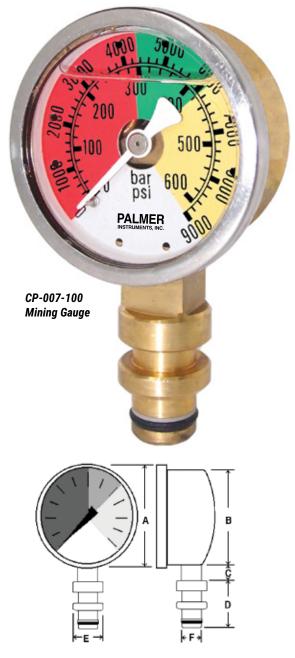

## Long Wall Mining Gauge Model CP-007-100

Designed for use with the hydraulic jacks, or powered roof supports, for long wall mining equipment. Three color zones make this gauge easy to read at a glance. Rugged copper alloy case with hydraulic quick connect for easy replacement as needed.

## FEATURES

- One-piece Forged Copper Alloy Gauge
- 0 to 9000 PSI Color Zone Dial
- Hydraulic Quick Connect

|                         | Model CP-007-100 Specifications                                                                                                                         |
|-------------------------|---------------------------------------------------------------------------------------------------------------------------------------------------------|
| Case:                   | Forged Copper Alloy,<br>2" Dial (50 mm), 0.60 lb. (0.26kg) (50 qty/box)                                                                                 |
| Fill:                   | Silicone Filled                                                                                                                                         |
| Window:                 | Plastic                                                                                                                                                 |
| Bezel:                  | Stainless Steel                                                                                                                                         |
| Wetted Parts:           | Copper Alloy                                                                                                                                            |
| Connection:             | Lower Mount, 3/8" "Steck-o" type mining industry standard<br>Hydraulic quick connect with Buna N® O-ring and nylon<br>washer, with M3 restrictor screw. |
| Pointer:                | White Aluminum.                                                                                                                                         |
| Scale:                  | Dual Scale Standard: psi/BAR<br>3 Color Zones:<br>Red: 0/4000 psi,<br>Green: 4000/6000 psi<br>Yellow: 6000/9000 psi                                     |
| Accuracy:               | 2-1-2% of span, ASME B40.1 Grade A. Design meets or exceeds ASME B40.100 pressure gauge standard                                                        |
| Range:                  | 0 to 9000 psi / 0 to 600 BAR                                                                                                                            |
| Ambient<br>Temperature: | Silicone Filled: -30° to 160°F                                                                                                                          |
| Options:                | Custom Dial, Special Connection size, Additional Ranges                                                                                                 |

## An accurate, rugged gauge: easy to read and hydraulic quick connect.

| Mining Gauge Dimensions |      |      |      |      |      |      |  |  |  |
|-------------------------|------|------|------|------|------|------|--|--|--|
| Unit                    | A    | В    | C    | D    | E    | F    |  |  |  |
| Inches                  | 2.10 | 1.96 | 0.44 | 1.13 | 0.79 | 0.55 |  |  |  |
| mm                      | 53   | 50   | 11   | 29   | 20   | 14   |  |  |  |