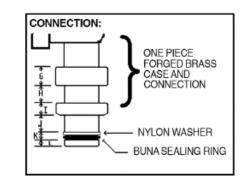

## FEATURES

- One-piece Forged Copper Alloy Gauge
- 0 to 9000 PSI Color Zone Dial
- Hydraulic Quick Connect

|                         | Model CP-007-100 Specifications                                                                                                                         |
|-------------------------|---------------------------------------------------------------------------------------------------------------------------------------------------------|
| Case:                   | Forged Copper Alloy,<br>2" Dial (50 mm), 0.60 lb. (0.26kg) (50 qty/box)                                                                                 |
| Fill:                   | Silicone Filled                                                                                                                                         |
| Window:                 | Plastic                                                                                                                                                 |
| Bezel:                  | Stainless Steel                                                                                                                                         |
| Wetted Parts:           | Copper Alloy                                                                                                                                            |
| Connection:             | Lower Mount, 3/8" "Steck-o" type mining industry standard<br>Hydraulic quick connect with Buna N® O-ring and nylon<br>washer, with M3 restrictor screw. |
| Pointer:                | White Aluminum.                                                                                                                                         |
| Scale:                  | Dual Scale Standard: psi/BAR<br>3 Color Zones:<br>Red: 0/4000 psi,<br>Green: 4000/6000 psi<br>Yellow: 6000/9000 psi                                     |
| Accuracy:               | 2-1-2% of span, ASME B40.1 Grade A. Design meets or exceeds ASME B40.100 pressure gauge standard                                                        |
| Range:                  | 0 to 9000 psi / 0 to 600 BAR                                                                                                                            |
| Ambient<br>Temperature: | Silicone Filled: -30° to 160°F                                                                                                                          |
| Options:                | Custom Dial, Special Connection size, Additional Ranges                                                                                                 |

| Connection Dimensions |      |     |      |      |      |      |  |  |  |
|-----------------------|------|-----|------|------|------|------|--|--|--|
| Unit                  | G    | Н   | I    | J    | к    | L    |  |  |  |
| Inches                | 0.30 | 020 | 0.19 | 0.19 | 0.13 | 0.13 |  |  |  |
| mm                    | 8    | 5   | 5    | 5    | 3    | 3    |  |  |  |