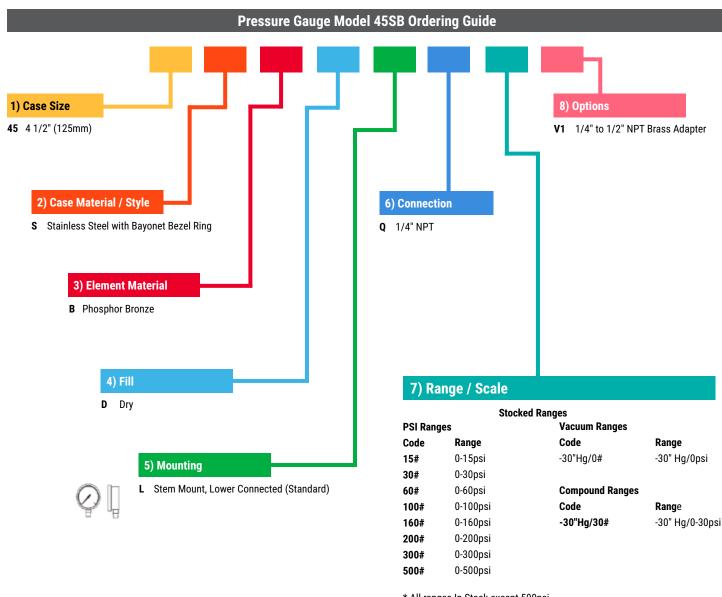

### Example of a typical pressure gauge part number configuration:

Specifications subject to change without notice. Minimum order quantities may apply.

### **APPLICATIONS:**

- HVAC
- Water
- Air
- Gas
- Oil, and other applications not corrosive to wetted parts

|                         | Model 45SB Specifications                                              |
|-------------------------|------------------------------------------------------------------------|
| Case:                   | 304 AISI Stainless Steel Case, in 4-1/2" (125mm)<br>diameter           |
| Fill:                   | Dry                                                                    |
| Ring:                   | 304SS Removable Bezel Ring with 3 screws                               |
| Window:                 | Acrylic                                                                |
| Socket:                 | Brass                                                                  |
| Connection:             | 1/4" NPT Standard                                                      |
| Bourdon Tube:           | Phosphor Bronze C-Tube                                                 |
| Movement:               | Brass                                                                  |
| Pointer:                | Black painted Aluminum, zero adjustable                                |
| Dial:                   | White Aluminum with black markings in accordance with ASME B40.1 -2005 |
| Accuracy:               | ± 1% Full Scale                                                        |
| Range<br>Availability:  | PSI, Metric and Dual Scales.                                           |
| Ambient<br>Temperature: | -4° to 140°F (-20° to 60°C)                                            |
|                         | 120%                                                                   |

Overpressure Limit: 120%

## Precision instruments from Palmer offer you the quality and reliability you rely on for your process.

Specifications subject to change without notice. Minimum order quantities may apply.

Please Note: If not in Stock, minimum order is 100 pieces PER CASE SIZE AND RANGE. Mounting style can be mixed within Case size and Range to achieve minimum \* All ranges In Stock except 500psi