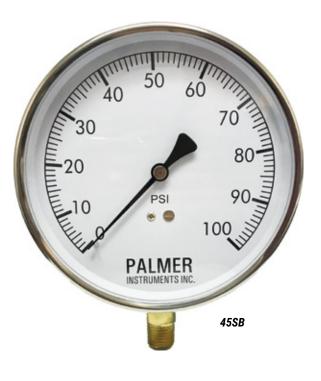

# Stainless Steel Case Contractor Gauge Model 45SB - 4-1/2" Gauge

Ideal for use in HVAC applications, Water lines, Air, Gas, Oil, and other applications not corrosive to wetted parts.

### **APPLICATIONS:**

- HVAC
- Water
- Air
- Gas
- Oil, and other applications not corrosive to wetted parts

|                         | Model 45SB Specifications                                              |
|-------------------------|------------------------------------------------------------------------|
| Case:                   | 304 AISI Stainless Steel Case, in 4-1/2" (125mm)<br>diameter           |
| Fill:                   | Dry                                                                    |
| Ring:                   | 304SS Removable Bezel Ring with 3 screws                               |
| Window:                 | Acrylic                                                                |
| Socket:                 | Brass                                                                  |
| Connection:             | 1/4" NPT Standard                                                      |
| Bourdon Tube:           | Phosphor Bronze C-Tube                                                 |
| Movement:               | Brass                                                                  |
| Pointer:                | Black painted Aluminum, zero adjustable                                |
| Dial:                   | White Aluminum with black markings in accordance with ASME B40.1 -2005 |
| Accuracy:               | ± 1% Full Scale                                                        |
| Range<br>Availability:  | PSI, Metric and Dual Scales.                                           |
| Ambient<br>Temperature: | -4° to 140°F (-20° to 60°C)                                            |
|                         | 120%                                                                   |