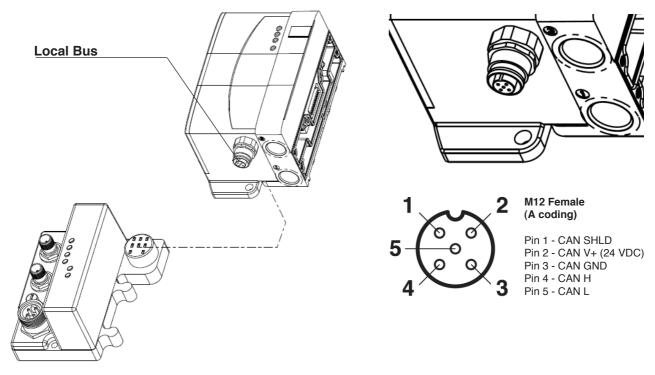

# PSMM5.AP

## Assembly

### Local Bus

(As seen on module)



# Electrical power supply (As seen on module)



#### **Specifications**

| EMC / CE mark.             | According to EN 61 000-6-2 and to EN 61 000-6-4 |  |
|----------------------------|-------------------------------------------------|--|
| Number of outputs          | Up to 32 solenoid valves                        |  |
| Operating voltage range    | 21,6 to 26,4 VDC                                |  |
| Output current rating nom. | 50 mA per chanel (100 mA max.)                  |  |
|                            | 3,2 A per module                                |  |
| Pointbus current, max.     | 200 mA                                          |  |
| Working temperature        | -15 °C to +50 °C                                |  |
| Dust and water protection  | IP65