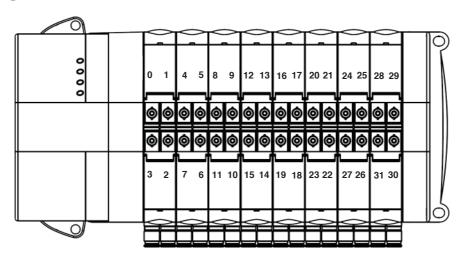

### Addressing : Double address subbases

Addressing : Double and single address subbases mixed