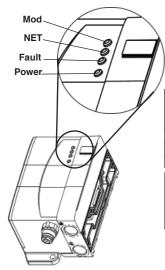

# **Diagnostic :**

| Mod LED :      | Indication                       |
|----------------|----------------------------------|
| Off            | Adaptor power supply missing     |
| Green          | OK                               |
| Flashing Green | Module need commissioning        |
| Red            | Critical fault *                 |
| Flashing Red   | Minor fault *                    |
| Fault LED :    | Indication                       |
| Off            | OK                               |
| Red            | Valve power missing or           |
|                | short circuit on one of the 32 O |

| NET LED :      | Indication                   |
|----------------|------------------------------|
| Off            | Adaptor power supply missing |
| Green          | OK                           |
| Flashing Green | Initialisation               |
| Red            | No communication *           |
| Flashing Red   | Connection time out *        |
| Power LED :    | Indication                   |
| Off            | Valve power supply missing   |
| Green          | ОК                           |