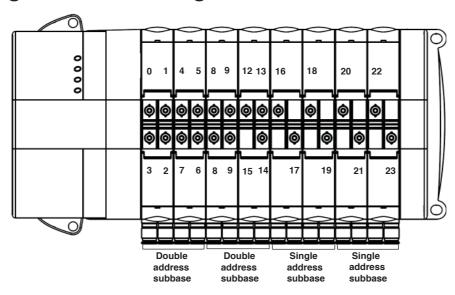

### Addressing : Double address subbases

Addressing : Double and single address subbases mixed