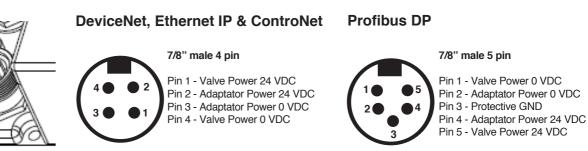

# PSMM5.AP

## Assembly

### Local Bus

(As seen on module)



# Electrical power supply (As seen on module)



#### **Specifications**

| EMC / CE mark.             | According to EN 61 000-6-2 and to EN 61 000-6-4 |  |
|----------------------------|-------------------------------------------------|--|
| Number of outputs          | Up to 32 solenoid valves                        |  |
| Operating voltage range    | 21,6 to 26,4 VDC                                |  |
| Output current rating nom. | 50 mA per chanel (100 mA max.)                  |  |
|                            | 3,2 A per module                                |  |
| Pointbus current, max.     | 200 mA                                          |  |
| Working temperature        | -15 °C to +50 °C                                |  |
| Dust and water protection  | IP65                                            |  |
|